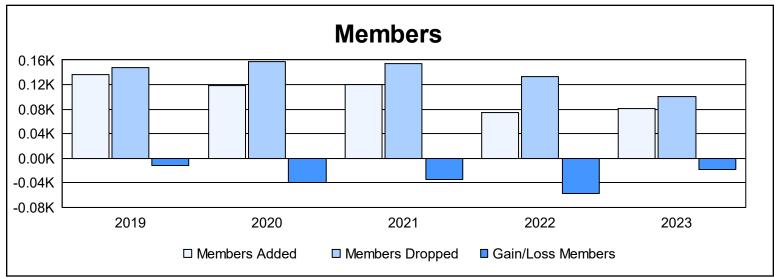

District 201V6 As of June 2023 Cumulative

| Year      | New<br>Clubs | Dropped<br>Clubs | Gain/<br>Loss<br>Clubs | New<br>Members | Charter<br>Members | Reinstate<br>Members | Transfer<br>Members | Total<br>Member<br>Added | Total<br>Members<br>Dropped | Gain/<br>Loss<br>Members |
|-----------|--------------|------------------|------------------------|----------------|--------------------|----------------------|---------------------|--------------------------|-----------------------------|--------------------------|
| 2018-2019 | 0            | 2                | -2                     | 120            | 3                  | 2                    | 11                  | 136                      | 148                         | -12                      |
| 2019-2020 | 0            | 1                | -1                     | 98             | 1                  | 6                    | 14                  | 119                      | 158                         | -39                      |
| 2020-2021 | 1            | 1                | 0                      | 77             | 25                 | 6                    | 12                  | 120                      | 154                         | -34                      |
| 2021-2022 | 0            | 2                | -2                     | 64             | 1                  | 2                    | 8                   | 75                       | 133                         | -58                      |
| 2022-2023 | 0            | 0                | 0                      | 77             | 0                  | 0                    | 4                   | 81                       | 100                         | -19                      |
| Average   | 0            | 1                | -1                     | 87             | 6                  | 3                    | 10                  | 106                      | 139                         | -32                      |