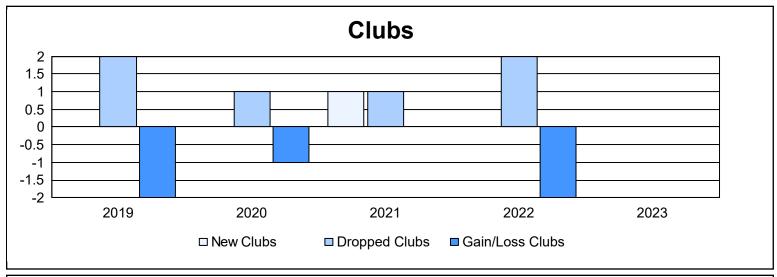

District 201V6 As of June 2023 Cumulative

| Year      | New<br>Clubs | Dropped<br>Clubs | Gain/<br>Loss<br>Clubs | New<br>Members | Charter<br>Members | Reinstate<br>Members | Transfer<br>Members | Total<br>Member<br>Added | Total<br>Members<br>Dropped | Gain/<br>Loss<br>Members |
|-----------|--------------|------------------|------------------------|----------------|--------------------|----------------------|---------------------|--------------------------|-----------------------------|--------------------------|
| 2018-2019 | 0            | 2                | -2                     | 120            | 3                  | 2                    | 11                  | 136                      | 148                         | -12                      |
| 2019-2020 | 0            | 1                | -1                     | 98             | 1                  | 6                    | 14                  | 119                      | 158                         | -39                      |
| 2020-2021 | 1            | 1                | 0                      | 77             | 25                 | 6                    | 12                  | 120                      | 154                         | -34                      |
| 2021-2022 | 0            | 2                | -2                     | 64             | 1                  | 2                    | 8                   | 75                       | 133                         | -58                      |
| 2022-2023 | 0            | 0                | 0                      | 77             | 0                  | 0                    | 4                   | 81                       | 100                         | -19                      |
| Average   | 0            | 1                | -1                     | 87             | 6                  | 3                    | 10                  | 106                      | 139                         | -32                      |